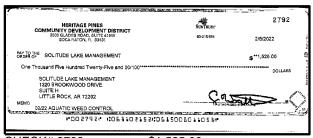

| Outstanding Deposits and Other Credits (Section B) |                                                 |             |        |  |
| <ol> <li>Add the amount in Line 4 to the amount in Line 3 to find your balance. Enter<br/>the sum here. This amount should match the balance in your register.</li> </ol>                                                                                         | Date/Type                                          | Amount                                          | Date/Type   | Amount |  |







CHECK#:2786

\$408.60





CHECK#:2791

\$10,491.18





CHECK#:2792

\$1,525.00





CHECK#:2793

\$117.00





CHECK#:2794

\$704.99





CHECK#:2795

\$3,641.66

HERITAGE PINES
COMMUNITY DEVELOPMENT DISTRICT
CHECK REGISTER
THROUGH
FEBRUARY 2022

## Heritage Pines CDD Check Detail

February 2022

| Туре            | Num                              | Date                     | Name             | Account                                      | Paid Amount            | Original Amount      |
|-----------------|----------------------------------|--------------------------|------------------|----------------------------------------------|------------------------|----------------------|
| Bill Pmt -Check | СВІ                              | 02/08/2022               | WITHLACOOCHEE    | 101.000 · Suntrust                           |