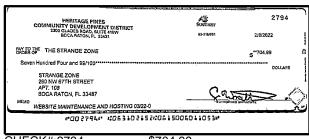

| Outstanding Deposits and Other Credits (Section B) |                                                 |             |        |  |
| <ol> <li>Add the amount in Line 4 to the amount in Line 3 to find your balance. Enter<br/>the sum here. This amount should match the balance in your register.</li> </ol>                                                                                         | Date/Type                                          | Amount                                          | Date/Type   | Amount |  |







CHECK#:2786

\$408.60





CHECK#:2791

\$10,491.18





CHECK#:2792

\$1,525.00





CHECK#:2793

\$117.00





CHECK#:2794

\$704.99





CHECK#:2795

\$3,641.66

HERITAGE PINES
COMMUNITY DEVELOPMENT DISTRICT
CHECK REGISTER
THROUGH
FEBRUARY 2022

## Heritage Pines CDD Check Detail

February 2022

| Туре            | Num                              | Date                     | Name             | Account                                      | Paid Amount            | Original Amount      |
|-----------------|----------------------------------|--------------------------|------------------|----------------------------------------------|------------------------|----------------------|
| Bill Pmt -Check | СВІ                              | 02/08/2022               | WITHLACOOCHEE    | 101.000 · Suntrust                           |                        | -1,922.71            |
| Bill<br>Bill    | 2