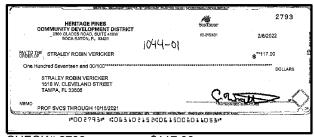

| Outstanding Deposits and Other Credits (Section B) |                                                 |             |        |  |
| <ol> <li>Add the amount in Line 4 to the amount in Line 3 to find your balance. Enter<br/>the sum here. This amount should match the balance in your register.</li> </ol>                                                                                         | Date/Type                                          | Amount                                          | Date/Type   | Amount |  |







CHECK#:2786

\$408.60





CHECK#:2791

\$10,491.18





CHECK#:2792

\$1,525.00





CHECK#:2793

\$117.00





CHECK#:2794

\$704.99





CHECK#:2795

\$3,641.66

HERITAGE PINES
COMMUNITY DEVELOPMENT DISTRICT
CHECK REGISTER
THROUGH
FEBRUARY 2022

## Heritage Pines CDD Check Detail

February 2022

| Туре            | Num                              | Date                     | Name             | Account                                      | Paid Amount            | Original Amount      |
|-----------------|----------------------------------|--------------------------|------------------|----------------------------------------------|------------------------|----------------------|
| Bill Pmt -Check | СВІ                              | 02/08/2022               | WITHLACOOCHEE    | 101.000 · Suntrust                           |                        | -1,922.71