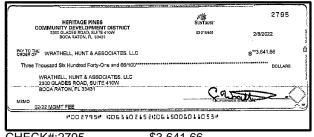

| Outstanding Deposits and Other Credits (Section B) |                                                 |             |        |  |
| <ol> <li>Add the amount in Line 4 to the amount in Line 3 to find your balance. Enter<br/>the sum here. This amount should match the balance in your register.</li> </ol>                                                                                         | Date/Type                                          | Amount                                          | Date/Type   | Amount |  |







CHECK#:2786

\$408.60





CHECK#:2791

\$10,491.18





CHECK#:2792

\$1,525.00





CHECK#:2793

\$117.00





CHECK#:2794

\$704.99





CHECK#:2795

\$3,641.66

HERITAGE PINES
COMMUNITY DEVELOPMENT DISTRICT
CHECK REGISTER
THROUGH
FEBRUARY 2022

## Heritage Pines CDD Check Detail

February 2022

| Туре            | Num                              | Date                     | Name             | Account                                      | Paid Amount            | Original Amount      |
|-----------------|----------------------------------|--------------------------|------------------|----------------------------------------------|------------------------|----------------------|
| Bill Pmt -Check | СВІ                              | 02/08/2022               | WITHLACOOCHEE    | 101.000 · Suntrust                           |                        | -1,922.71            |
| Bill<br>Bill    | 2041547 020222<br>1306910 02